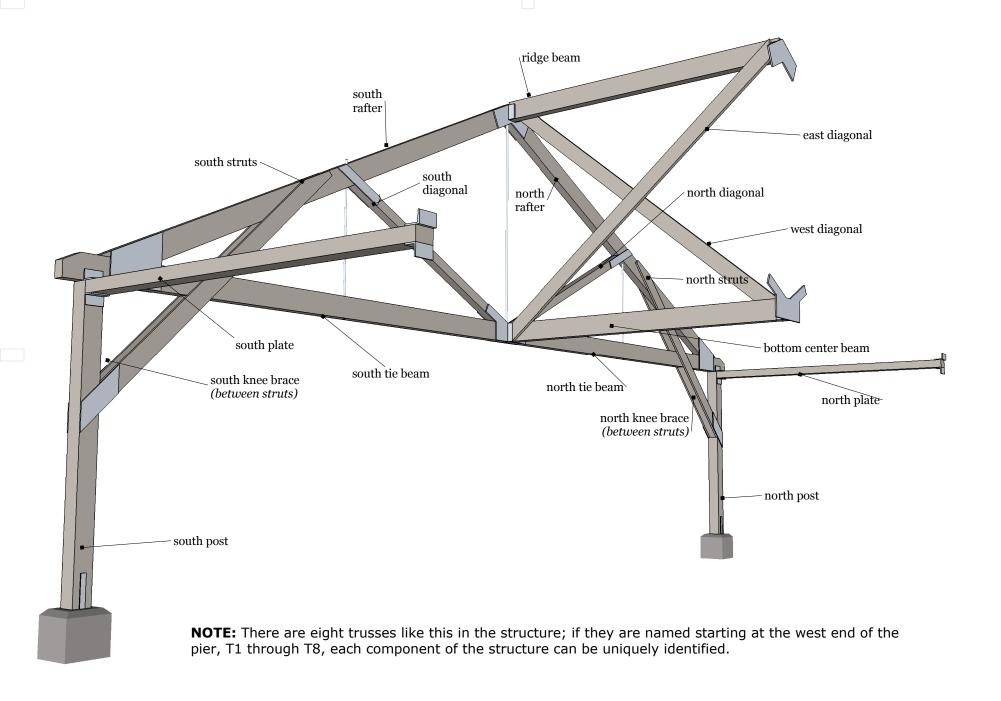

#### Hanalei Pier Repair Project

Rotary Club of Hanalei Bay Hanalei, Kauai, Hawaii

single truss, v2