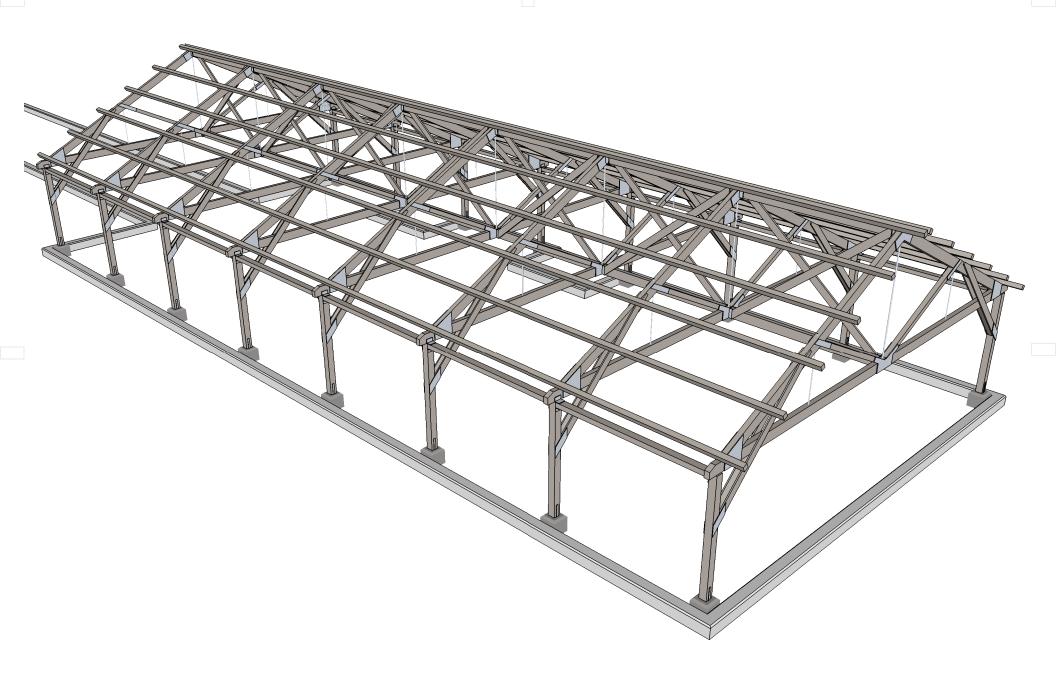

# **Hanalei Pier Repair Project**

Rotary Club of Hanalei Bay Hanalei, Kauai, Hawaii

nw low perspective

# **Hanalei Pier Repair Project**

Rotary Club of Hanalei Bay Hanalei, Kauai, Hawaii

Jan 4, 2011 - 1700

single truss