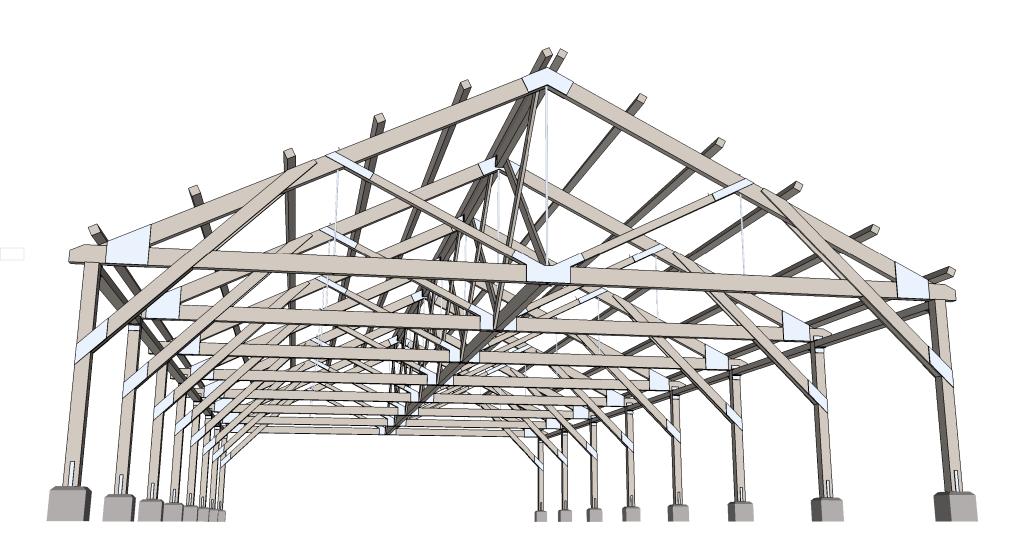

#### Hanalei Pier Repair Project

Rotary Club of Hanalei Bay Hanalei, Kauai, Hawaii

single truss, v2

#### **Hanalei Pier Repair Project**

Rotary Club of Hanalei Bay Hanalei, Kauai, Hawaii